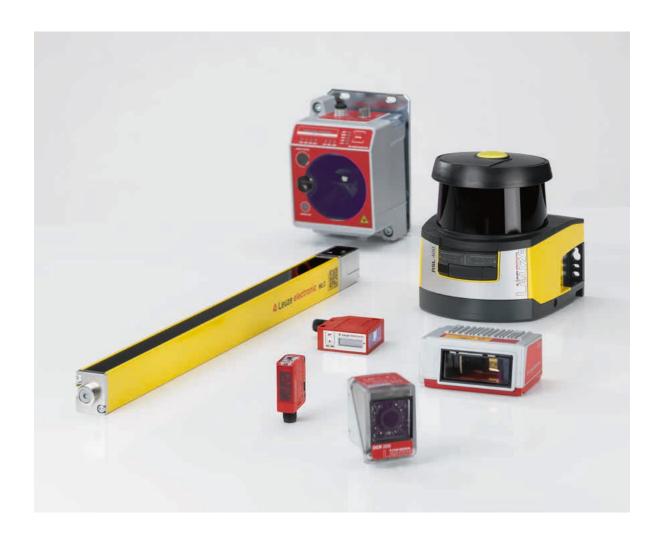

## Products with maximum user friendliness

Our diverse product range offers you innovative technologies with optimum usability and highest performance.

Switching sensors Measuring sensors Safety Identification Data transmission

### Switching sensors

- Optical sensors
- Inductive switches
- Capacitive sensors
- Ultrasonic sensors
- Fiber optic sensors
- Forked sensors
- Light curtains
- -Special sensors

### Measuring sensors

- Distance sensors
- Sensors for positioning
- -3D sensors
- Light curtains
- Bar code positioning systems
- Forked sensors

#### Safety

- Safety laser scanners
- Safety light curtains
- Single and multiple light beam safety devices
- Safe locking devices, switches and proximity sensors
- Safety PLCs and relays
- Machine safety services