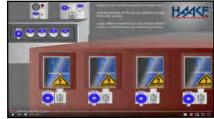

#### Safety of machinery: Machine with run-down time and multiple doors

Haake-Technik is a producer, supplier and manufacturer, of door interlocks, trapped-key systems or key-operated mechanical interlocks. The modules of trapped key interlock systems from Haake, "HST", are rotary key switches, solenoid key release units, electronic time-delay unit, switchgear adapter, key exchange units, bolt interlocks in single and dual key versions and access interlocks (single and dual key versions). In this video we see a machine with run-down time and multiple doors and a delayed release of the key by solenoid locking. The operator got part-body access. The logic safety sequence is determined by a key change station. The switch is interlocked by an interlocking device. Trapped key interlocks are applied to any form of equipment in industries like automotive industry, chemical industry, pharmacy, machine tools, oil / gas, packaging machines, textile industries.

Youtube video link

Place cursor on picture to open .Pdf