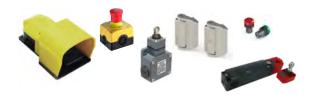

#### **PIZZATO SAFETY PORTFOLIO**

Pizzato Elettrica is one of the leading European manufacturers of position switches, microswitches, safety devices, safety modules, foot switches, control and signalling devices, and devices for elevators.

#### **NG Series Safety Switches**

Safety switches equipped with RFID technology expand further and now include new versions with integrated buttons, for controlling and signaling functions.

In order to meet the various needs of its customers, Pizzato Elettrica provides different configurations and combinations of control and signalling devices: with buttons, signalling lights, emergency buttons, selectors, switching 1NO, 1NC, 1NO+1NC, 2NC contact blocks.

#### P-Kube Krome Series Safety Handles

Compatible with NG and NS series safety locking switches with RFID technology. Internal, robust 5 mm thick steel fixing plate, to increased service life. Handle front customizable in satin chrome and illuminated white finishes. Illuminated control button, built into handle, with call, open, reset, and other functions. Modern and ergonomic design with fully concealed fixing screws and cabling Tamper prevention, from interlocking protection caps inserted to fixing screw holes. High signaling visibility, even from a considerable distance, and in brightly-lit environments.