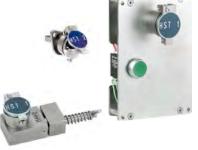

#### **HAAKE**

#### Safety of machinery: Machine with run-down time and multiple doors

Haake-Technik is a producer, supplier and manufacturer, of door interlocks, trapped-key systems or key-operated mechanical interlocks. The modules of trapped key interlock systems from Haake, "HST", are rotary key switches, solenoid key release units, electronic time-delay unit, switchgear adapter, key exchange units, bolt interlocks in single and dual key versions and access interlocks (single and dual key versions). In this video we see a machine with run-down time and multiple doors and a delayed release of the key by solenoid locking. The operator got part-body access. The logic safety sequence is determined by a key change station. The switch is interlocked by an interlocking device. Trapped key interlocks are applied to any form of equipment in industries like automotive industry, chemical industry, pharmacy, machine tools, oil / gas, packaging machines, textile industries.