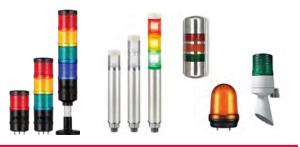

## **Q**light

**Tower Lights** Beacons Sirens Limit Switches Ex-proof signal devices