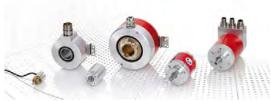

#### TR-ELECTRONIC SIL RATED RANGE

The required safety level is determined according to the possible risks. This level has to be fulfilled by the components and structure choosen. TR-Electronic provides both: devices fitting perfectly into applications requiring SIL3 / PLe and SIL2 / PLd.

Incremental encoders
Rotary encoders