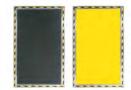

#### PINNACLE SAFETY MACHINE GUARDING

Safety mats are designed to detect the presence of workers or passer-by on the mat surface area around hazardous machines. These safety mats are flexible, impact resilient, functional after punctures, extremely durable and will not rust. Custom safety mats and large machine layouts are our specialty.

Safety mats