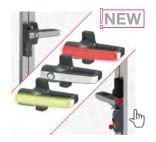

#### P-Kube Krome Series Safety Handles

Compatible with NG and NS series safety locking switches with RFID technology. Internal, robust 5 mm thick steel fixing plate, to increased service life. Handle front customizable in satin chrome and illuminated white finishes. Illuminated control button, built into handle, with call, open, reset, and other functions. Modern and ergonomic design with fully concealed fixing screws and cabling Tamper prevention, from interlocking protection caps inserted to fixing screw holes. High signaling visibility, even from a considerable distance, and in brightly-lit environments.

Youtube video link

Application KNOW HOW