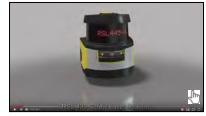

#### **RSL Profisafe Safety Laser Scanner**

- Scanning angle of 270° and operating range of 8.25m
- Easy to mount, removable connection unit that remains secured in place when replacing the scanner
- 2 independent protective functions in one device
- PROFINET/PROFIsafe interface for simple integration in industrial networks

Youtube video link