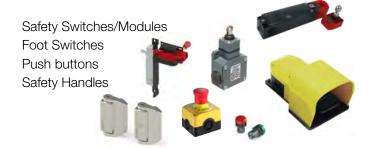

#### **PIZZATO SAFETY PORTFOLIO**

Pizzato Elettrica is one of the leading European manufacturers of position switches, microswitches, safety devices, safety modules, foot switches, control and signalling devices, and devices for elevators.

#### **NG Series Safety Switches**

Safety switches equipped with RFID technology expand further and now include new versions with integrated buttons, for controlling and signaling functions.

In order to meet the various needs of its customers, Pizzato Elettrica provides different configurations and combinations of control and signalling devices: with buttons, signalling lights, emergency buttons, selectors, switching 1NO, 1NC, 1NO+1NC, 2NC contact blocks.

#### P-Kube Krome Series Safety Handles

Compatible with NG and NS series safety locking switches with RFID technology. Internal, robust 5 mm thick steel fixing plate, to increased service life. Handle front customizable in satin chrome and illuminated white finishes. Illuminated control button, built into handle, with call, open, reset, and other functions. Modern and ergonomic design with fully concealed fixing screws and cabling Tamper prevention, from interlocking protection caps inserted to fixing screw holes. High signaling visibility, even from a considerable distance, and in brightly-lit environments.

## PINNACLE

Safety Mats

Position Switches Safety Switches/Modules Foot Switches Push buttons