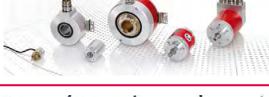

#### TR-ELECTRONIC SIL RATED RANGE

The required safety level is determined according to the possible risks. This level has to be fulfilled by the components and structure choosen. TR-Electronic provides both: devices fitting perfectly into applications requiring SIL3 / PLe and SIL2 / PLd.

Incremental encoders
Rotary encoders