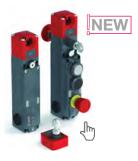

#### **NG Series Safety Switches**

Safety switches equipped with RFID technology expand further and now include new versions with integrated buttons, for controlling and signaling functions.

In order to meet the various needs of its customers, Pizzato Elettrica provides different configurations and combinations of control and signalling devices: with buttons, signalling lights, emergency buttons, selectors, switching 1NO, 1NC, 1NO+1NC, 2NC contact blocks.

Youtube video link