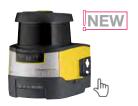

#### **RSL Profisafe Safety Laser Scanner**

- Scanning angle of 270° and operating range of 8.25m
- Easy to mount, removable connection unit that remains secured in place when replacing the scanner
- 2 independent protective functions in one device
- PROFINET/PROFIsafe interface for simple integration in industrial networks

#### **LEUZE ELECTRONIC**

PIN\_RSL400\_en\_2018-09\_-50127457\_96dpi