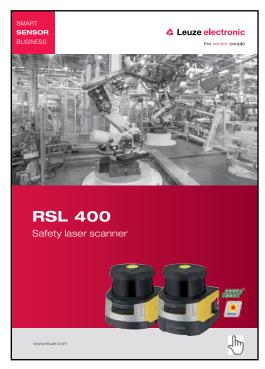

#### **RSL Profisafe Safety Laser Scanner**

- Scanning angle of 270° and operating range of 8.25m
- Easy to mount, removable connection unit that remains secured in place when replacing the scanner
- 2 independent protective functions in one device
- PROFINET/PROFIsafe interface for simple integration in industrial networks

#### **LEUZE ELECTRONIC**

PIN\_RSL400\_en\_2018-09\_-50127457\_96dpi