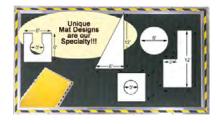

#### PINNACLE SAFETY MACHINE GUARDING

Safety mats are designed to detect the presence of workers or passer-by on the mat surface area around hazardous machines. These safety mats are flexible, impact resilient, functional after punctures, extremely durable and will not rust. Custom safety mats and large machine layouts are our specialty.

Safety mats