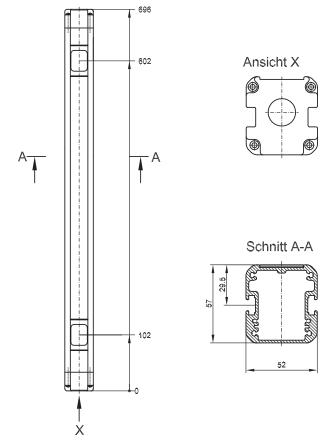

m. The integrated mirror system is able to tolerate deviations in vertical and axial alignment.

# **Application**

In combination with the 2-beam transceivers COMPACT plus CPRT-m or COMPACT CRT for safeguarding access, e.g. at palletizing systems and in warehouse and conveyor technology.



#### Leuze electronic GmbH + Co. KG

In der Braike 1 D-73277 Owen / Germany Phone+49 (0) 7021 / 573-0 Telefax+49 (0) 7021 / 573-199 info@leuze.de www.leuze.com

## **Advantages**

- Easy alignment due to integrated optically aligned mirror system
- Operating ranges of up to 6.5 m
- Enclosed profile housing prevents contamination of and damage to the mirrors
- Adjustable M6 sliding nuts for fast and easy mounting
- Tolerates both, vertical and axial deviations in alignment

## **Dimensional Drawings**



#### Note

Do not use cleaning agents containing solvents to clean the covering screens of the light openings. Clean only with a soft cleaning cloth.

## **Order Details**

| Туре                                   | Art. no. |
|----------------------------------------|----------|
| Passive deflecting mirror CPM500/2V    | 909606*  |
| Passive deflecting mirror CPM500/2V SO | 909607** |

- 2 standard mounting brackets, 2 M6 sliding nuts and mounting screws included
- \*\* For mounting in device column incl. 2 M6 sliding nuts, without mounting brackets and screws

### **Accessories**

| Туре                                          | Art. no. |
|-----------------------------------------------|----------|
| Swivelling mount with absorption of vibration | 560300   |
| (2 pieces per unit nece