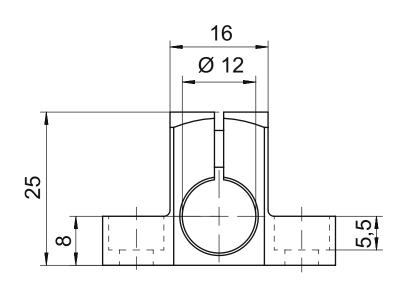

|  |
|-----------------------|----------|--|
| ECLASS 5.1.4          | 27279202 |  |
| ECLASS 8.0            | 27279202 |  |
| ECLASS 9.0            | 27273701 |  |
| ECLASS 10.0           | 27273701 |  |
| ECLASS 11.0           | 27273701 |  |
| ECLASS 12.0           | 27273701 |  |
| ECLASS 13.0           | 27273701 |  |
| ECLASS 14.0           | 27273701 |  |
| ECLASS 15.0           | 27273701 |  |
| ETIM 5.0              | EC002498 |  |
| ETIM 6.0              | EC003015 |  |
| ETIM 7.0              | EC003015 |  |
| ETIM 8.0              | EC003015 |  |
| ETIM 9.0              | EC003015 |  |
| ETIM 10.0             | EC003015 |  |
|                       |          |  |

Rod mounting • Part no.: 50132567 • BTU D12M-VKT-90

### **Dimensioned drawings**

All dimensions in millimeters





#### We reserve the right to make technical changes

3/6



### Accessories

## Leuze

### Mounting technology - Rod mounts

|     | Part no. | Designation    | Article         | Description                                                                                                                                                                                                                                                            |
|-----|----------|----------------|-----------------|------------------------------------------------------------------------------------------------------------------------------------------------------------------------------------------------------------------------------------------------------------------------|
|     | 50060503 | BT 20-D12