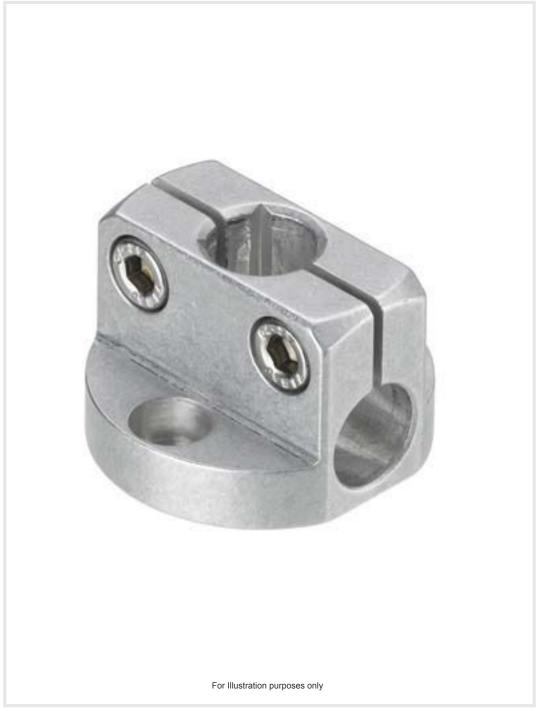

### **Technical data sheet Rod mounting** Part no.: 50132567 BTU D12M-VKT-90

Rod mounting • Part no.: 50132567 • BTU D12M-VKT-90