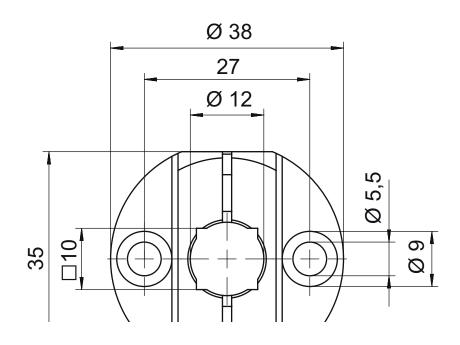

|
|-----------------------|----------|--|
| ECLASS 5.1.4          | 27279202 |  |
| ECLASS 8.0            | 27279202 |  |
| ECLASS 9.0            | 27273701 |  |
| ECLASS 10.0           | 27273701 |  |
| ECLASS 11.0           | 27273701 |  |
| ECLASS 12.0           | 27273701 |  |
| ECLASS 13.0           | 27273701 |  |
| ECLASS 14.0           | 27273701 |  |
| ECLASS 15.0           | 27273701 |  |
| ETIM 5.0              | EC002498 |  |
| ETIM 6.0              | EC003015 |  |
| ETIM 7.0              | EC003015 |  |
| ETIM 8.0              | EC003015 |  |
| ETIM 9.0              | EC003015 |  |
| ETIM 10.0             | EC003015 |  |
|                       |          |  |

Rod mounting • Part no.: 50132567 • BTU D12M-VKT-90

### **Dimensioned drawings**

All dimensions in millimeters





#### We reserve the right to make technical changes

3/6



### Accessories

## Leuze

### Mounting technology - Rod mounts

|     | Part no. | Designation    | Article         | Description                                                                                                                                                                                                                                                            |
|-----|----------|----------------|-----------------|------------------------------------------------------------------------------------------------------------------------------------------------------------------------------------------------------------------------------------------------------------------------|
|     | 50060503 | BT 20-D12      |