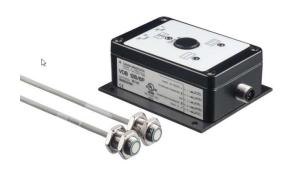

# Ultrasonic Double Sheet Testing Unit VDB 12B

#### **Remarks**:

The ultrasonic double sheet testing system consist of a VDB 12B ... analysis amplifier and a pair of DB 18 UP ultrasonic sensor.

If the original ultrasonic sensor DB 18 UP is damaged, please exchange the whole axis (transmitter and receiver).