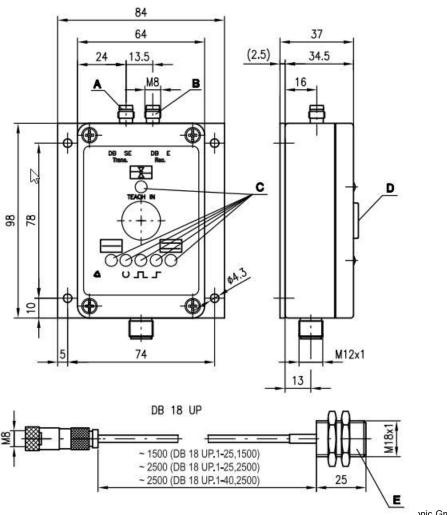

#### **Mechanical adaption**

### Housing is identical

#### Note:

VDB 12B has to be combined with the ultrasonic transducer DB 18 UP....

#### **Electrical connection NPN OUTPUT**

**OLD** M12 – 8 pole

Substitute M12 – 5 pole

50132079 KD U-M12-5A-V1-050

**Attention** 