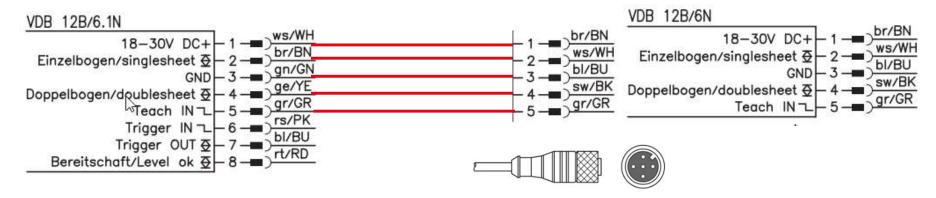

# Substitute model overview

| Article no. | Part description | Substitute part no. | Substitute description | Remark / note                                                                                                                                                                                                                           |
|-------------|------------------|---------------------|------------------------|-----------------------------------------------------------------------------------------------------------------------------------------------------------------------------------------------------------------------------------------|
| 50104403    | VDB 12B/6.1N     | 50104402            | VDB 12B/6N             | VDB 12B/6.1N is the standard sensor with 8 Pin M12 connector. NOTE: the replacement only have a 5 pin M12 connector. That means the function / outputs Trigger in, Trigger out and Level OK are no longer available in the NPN version. |
|             |                  | 50132079            | KD U-M12-5A-V1-050     | Connection cable 5 pins M12 (length 5m)<br>Note: 2m, 3m, 5m, 10m, 15m, 25m, 30m<br>available, too see <a href="http://www.leuze.com">http://www.leuze.com</a>                                                                           |

- VDB 12B/6.1N (50104403) → VDB 12B/6N (50104402) + KD U-M12-5A-V1-050 (50132079)

#### **Electrical connection NPN OUTPUT**

**OLD** M12 – 8 pole

Substitute M12 – 5 pole

50132079 KD U-M12-5A-V1-050

**Attention** 